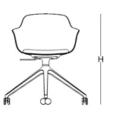

#### task chair

plastic base – cushioned seat

plastic base

fixed plastic base – cushioned seat fixed plastic base

plastic base

fixed base

wooden leg

bar stool