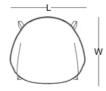

#### bar stool

armchair

plastic leg

wooden leg

W: 52 - L: 59 - H: 80

W: 52 - L: 59 - H: 79

W: 46 - L: 56 - H: 99

task chair