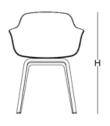

#### armchair

plastic leg – cushioned seat

plastic leg

wooden leg – cushioned seat

wooden leg

#### bar stool

armchair

plastic leg

wooden leg

W: 52 - L: 59 - H: 80

W: 52 - L: 59 - H: 79

W: 46 - L: 56 - H: 99

task chair