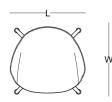

#### bar stool

armchair

plastic leg

wooden leg

W: 52 - L: 59 - H: 80

W: 52 - L: 59 - H: 79

W: 46 - L: 56 - H: 99

task chair