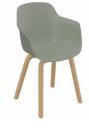

#### armchair

plastic leg – cushioned seat

plastic leg

wooden leg – cushioned seat

wooden leg

#### bar stool

armchair

plastic leg

wooden leg

W: 52 - L: 59 - H: 80

W: 52 - L: 59 - H: 79

W: 46 - L: 56 - H: 99

task chair