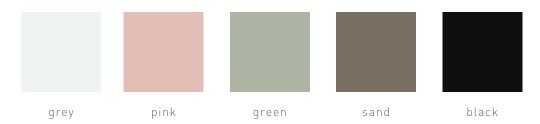

gonomic seating experience, while the upholstered cushion option combines elegance and comfort. Adding a touch of sophistication to modern living and working spaces, Loria becomes an ideal choice for various settings such as offices, meeting rooms, home workspaces, cafes, restaurants, and social areas.



#### armchair



plastic leg – cushioned seat



plastic leg



wooden leg – cushioned seat



wooden leg

#### task chair



plastic base – cushioned seat



plastic base



fixed plastic base – cushioned seat fixed plastic base



#### bar stool



armchair

plastic leg



wooden leg

W: 52 - L: 59 - H: 80

W: 52 - L: 59 - H: 79

W: 46 - L: 56 - H: 99













task chair

plastic base





fixed base







wooden leg

bar stool







## color options \_\_\_\_\_

## plastic shell



### task chair with plastic base



### armchair / bar stool with wooden base



beech plywood

## plastic shell / leg color options



#### fedora