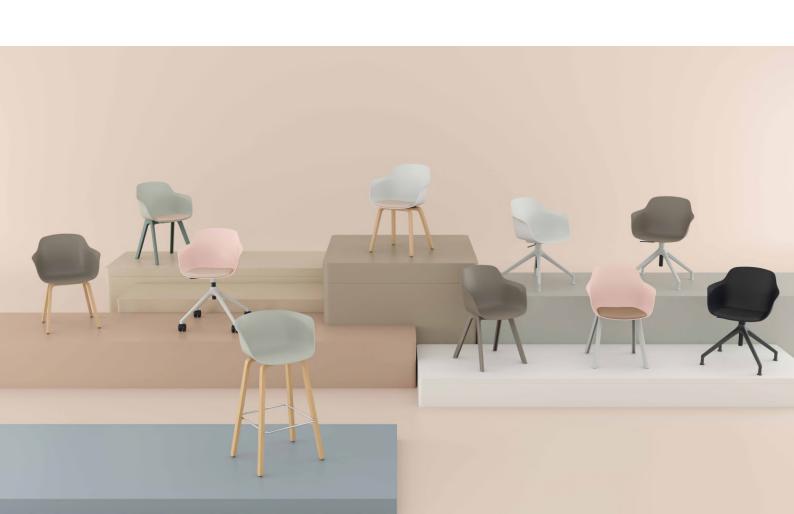

#### armchair

plastic leg – cushioned seat

plastic leg

wooden leg – cushioned seat

wooden leg

#### task chair

plastic base – cushioned seat

plastic base

fixed plastic base – cushioned seat fixed plastic base

#### bar stool

armchair

plastic leg

wooden leg

W: 52 - L: 59 - H: 80

W: 52 - L: 59 - H: 79

W: 46 - L: 56 - H: 99

task chair

plastic base

fixed base

wooden leg

bar stool