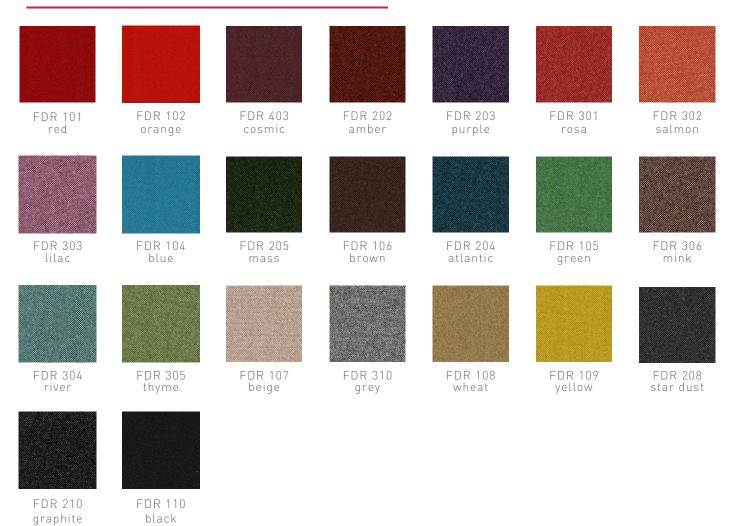

orking spaces, Loria becomes an ideal choice for various settings such as offices, meeting rooms, home workspaces, cafes, restaurants, and social areas.



#### armchair



plastic leg – cushioned seat



plastic leg



wooden leg – cushioned seat



wooden leg

#### task chair



plastic base – cushioned seat



plastic base



fixed plastic base – cushioned seat fixed plastic base



#### bar stool



armchair

plastic leg



wooden leg

W: 52 - L: 59 - H: 80

W: 52 - L: 59 - H: 79

W: 46 - L: 56 - H: 99













task chair

plastic base





fixed base







wooden leg

bar stool







## color options \_\_\_\_\_

## plastic shell



### task chair with plastic base



### armchair / bar stool with wooden base



beech plywood

## plastic shell / leg color options



#### fedora