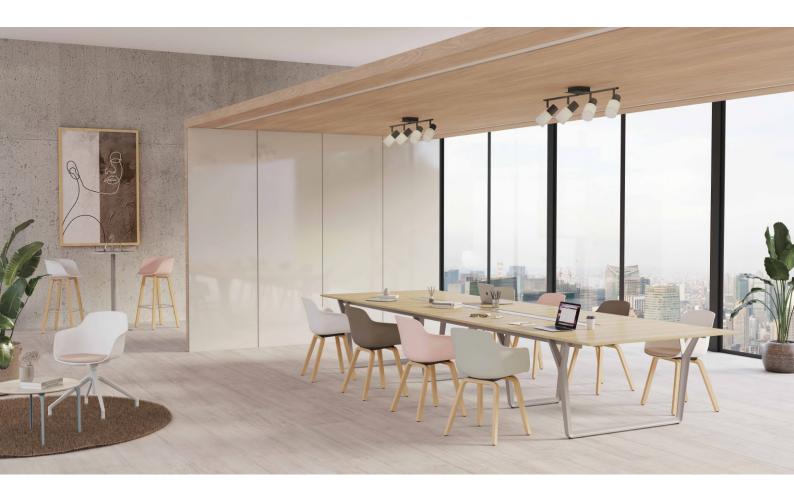

# LORIA

With its soft curved lines and seamless form made from a single piece, the Loria multi-purpose chair family stands out with its impressive color options in warm tones. The carefully designed curves on the armrest provide an ergonomic seating experience, while the upholstered cushion option combines elegance and comfort. Adding a touch of sophistication to modern living and working spaces, Loria becomes an ideal choice for various settings such as offices, meeting rooms, home workspaces, cafes, restaurants, and social areas.