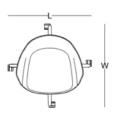

#### bar stool

armchair

plastic leg

wooden leg

W: 52 - L: 59 - H: 80

W: 52 - L: 59 - H: 79

W: 46 - L: 56 - H: 99

task chair