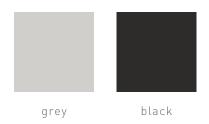

e upholstered cushion option combines elegance and comfort. Adding a touch of sophistication to modern living and working spaces, Loria becomes an ideal choice for various settings such as offices, meeting rooms, home workspaces, cafes, restaurants, and social areas.



#### armchair



plastic leg – cushioned seat



plastic leg



wooden leg – cushioned seat



wooden leg

#### task chair



plastic base – cushioned seat



plastic base



fixed plastic base – cushioned seat fixed plastic base



#### bar stool



armchair

plastic leg



wooden leg

W: 52 - L: 59 - H: 80

W: 52 - L: 59 - H: 79

W: 46 - L: 56 - H: 99













task chair

plastic base





fixed base







wooden leg

bar stool







## color options \_\_\_\_\_

## plastic shell



### task chair with plastic base



### armchair / bar stool with wooden base



beech plywood

## plastic shell / leg color options



#### fedora