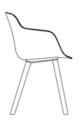

#### armchair

plastic leg – cushioned seat

plastic leg

wooden leg – cushioned seat

wooden leg