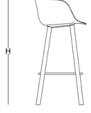

#### bar stool

armchair

plastic leg

wooden leg

W: 52 - L: 59 - H: 80

W: 52 - L: 59 - H: 79

W: 46 - L: 56 - H: 99

task chair