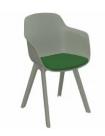

#### armchair

plastic leg – cushioned seat

plastic leg

wooden leg – cushioned seat

wooden leg

#### bar stool

armchair

plastic leg

wooden leg

W: 52 - L: 59 - H: 80

W: 52 - L: 59 - H: 79

W: 46 - L: 56 - H: 99

task chair