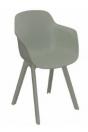

#### armchair

plastic leg – cushioned seat

plastic leg

wooden leg – cushioned seat

wooden leg

#### bar stool

armchair

plastic leg

wooden leg

W: 52 - L: 59 - H: 80

W: 52 - L: 59 - H: 79

W: 46 - L: 56 - H: 99

task chair