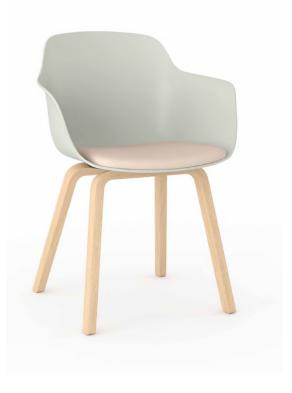

## LORIA

"Loria is a balanced collection. From the very first steps of development, the aim was to combine simplicity and comfort with an identifiable silhouette available in different versions. Particular attention has been given to the design of its curved, enveloping polypropylene shell, which elegantly incorporates a distinctive ridge running across its side to provide extra comfort for the armrest. The design of the Loria armchair is a subtle blend of curves and lines, creating a harmony that evokes both ease and rigour."

#### armchair

plastic leg – cushioned seat

plastic leg

wooden leg – cushioned seat

wooden leg