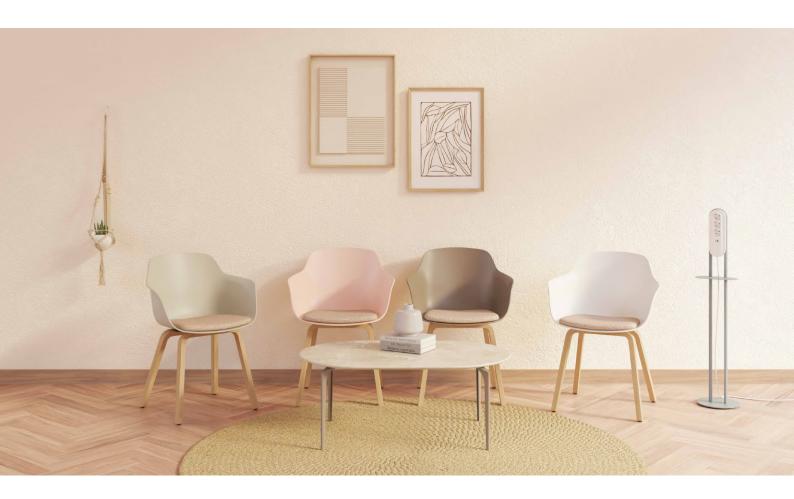

# LORIA

With its soft curved lines and seamless form made from a single piece, the Loria multi-purpose chair family stands out with its impressive color options in warm tones. The carefully designed curves on the armrest provide an ergonomic seating experience, while the upholstered cushion option combines elegance and comfort. Adding a touch of sophistication to modern living and working spaces, Loria becomes an ideal choice for various settings such as offices, meeting rooms, home workspaces, cafes, restaurants, and social areas.

## color options \_\_\_\_\_