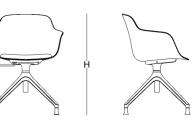

#### armchair

plastic leg – cushioned seat

plastic leg

wooden leg – cushioned seat

wooden leg

#### bar stool

armchair

plastic leg

wooden leg

W: 52 - L: 59 - H: 80

W: 52 - L: 59 - H: 79

W: 46 - L: 56 - H: 99

task chair