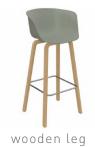

#### bar stool

armchair

plastic leg

wooden leg

W: 52 - L: 59 - H: 80

W: 52 - L: 59 - H: 79

W: 46 - L: 56 - H: 99

task chair

### armchair / bar stool with wooden base

beech plywood