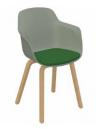

#### armchair

plastic leg – cushioned seat

plastic leg

wooden leg – cushioned seat

wooden leg

#### bar stool

armchair

plastic leg

wooden leg

W: 52 - L: 59 - H: 80

W: 52 - L: 59 - H: 79

W: 46 - L: 56 - H: 99

task chair